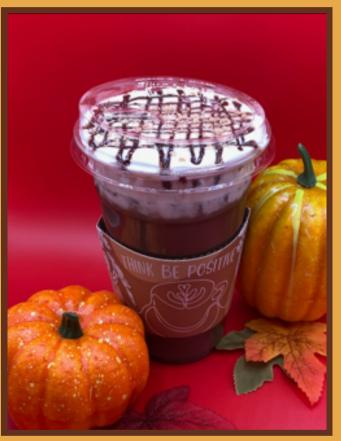

## SMORE'S LATTE

SM 4.00 | LG 5.50

This latte comes with your choice of White or Dark Chocolate, Toasted Marshmallow cold foam, and crushed Graham Crackers sprinkled on top with chocolate drizzle. This latte is also available Hot.

## **SMORE'S FRAPPE**

SM 3.00 | MD 4.00 | LG 5.00

This Frappe comes with your choice of White or Dark Chocolate, Toasted Marshmallow, and Graham Cracker Notes. Comes with or without Espresso.