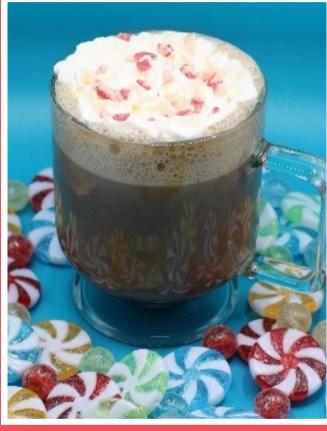

## PEPPERMINT MOCHA

SM 3.00 | MD 4.00 | LG 5.00

The Peppermint Mocha is a classic holiday favorite! Enjoy rich notes of dark/white chocolate which seamlessly blend with icy notes of peppermint. It will definitely perk up your holiday cheer! Available hot, iced, or blended.